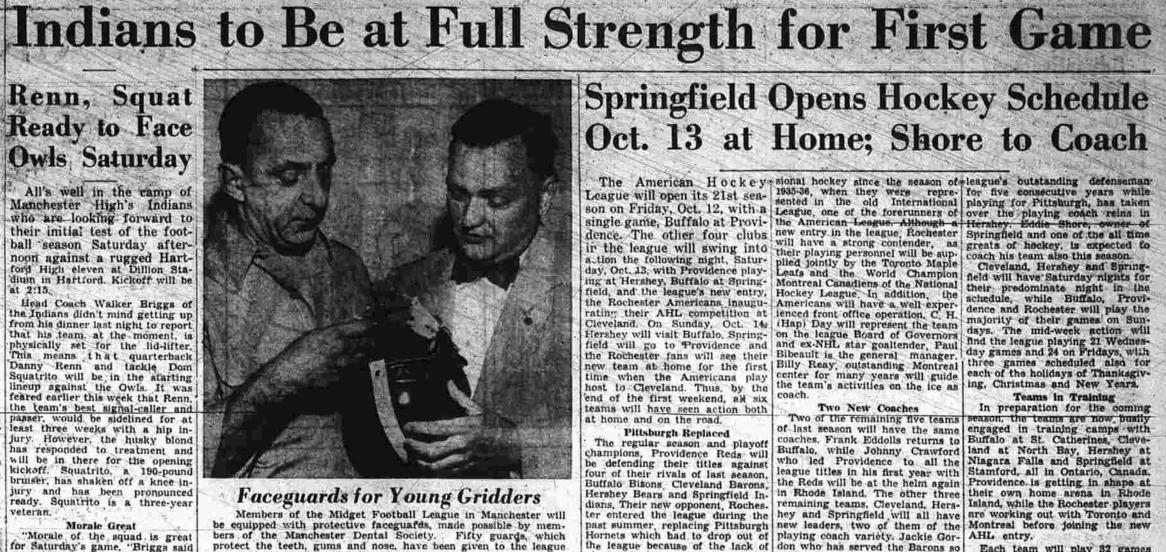

t at halfback with Paul Dougan at fullback. Passing chores will fall upon the the turning of the leaves are all right arms of Renn and Hill, Ho-henthal will pull out of the line to rapidly approaching. The clincher do the punting. The elongated is the start of the football season wingman will also do the kicking and Sunday afternoon the lid will

Two Juniors to Start

Squatrito is the team's best be pried , off ement kicker. Renn and Dyer will be the only minster. Mass., Lions. The rivals Dr. Harold Longsdorf of Mount Holly, N. J. to the win of first place In addition to his reporting du- Holly, N. J. to the win of first place . Assistant Coach Tony Alibrio has Most Manchester football fans





Power, K. City ..

MANCHESTER EVENING HERALD, MANCHESTER, CONN., FRIDAY, SEPTEMBER 21, 1956





**Faceguards for Young Gridders** Members of the Midget Football League in Manchester will be equipped with protective faceguards, made possible by mem-bers of the Manchester Dental Society. Fifty guards, which protect the teeth, gums and nose, have been given to the league by the dentists. Ernie Pohl, left, of the Police & Firemen's Junior Athletic Committee, is shown receiving one of the faceguards from Dr. Robert Kennon of the local dental group. The face-guards are attached to the helmets. Last fail the Manchester Dental Society gave faceguards to all members of the Manches-ter High team. (Herald Photo by Pinto.)

# At the tackle slots, Joe Dyer and Lou Gaskell at the guard positions and Bobby Taylor at center, Ex-cept for the latter the lineman will average 190 pounds. Merchants All