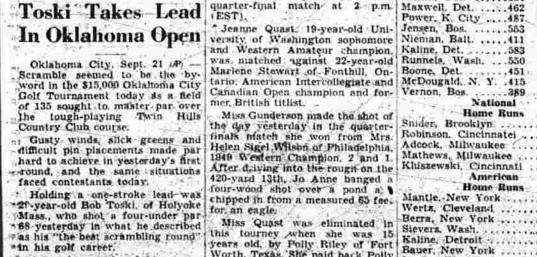

on, in the first Kuenn, Det quarter-final match at 2 p.m. Maxwell, Det.

three holes. He hit only one of them in regulation, but was still "three-under par for those holes. He chipped in from 15 and 30 feet, "and sunk a 10-foot putt on the hard 14th which measures 183 the match with Miss Stewart finals match with Miss Stewart after heing two down at the turn the turn by be turn by be turn to be turn by be turn by be turn the turn by be turn by be turn by be turn the turn by be turn by be turn by be turn the turn by be turn the turn by be turn by The field was to be cut . Mrs. Johnstone birdied two of Kaline, Detroit .

liam Hartson of San Francisco.







Bauer, New York Runs Batted In Runs Batted In Mantle, New York .



MANCHESTER PLUMBING & SUPPLY CO. 817 MAIN STREET

Phone MI 3-4425



A good example of his sensa-tional play came on the four par-three holes. He hit offly one of Wards Sarchas of Baton Baues. Musial, St. Louis

yard with traps to left and right. Te had 21 putts for the round. In all, 26 players equaled or bet-



Adults \$1.25-Children under 16, 50c



least three weeks with a hip in-

Renn, Squat

**Ready to Face** 

**Owls** Saturday

All's well in the ramp of

Manchester High's Indians who are looking forward to

their initial test of the football season Saturday after-

noon against a rugged Hartford High eleven at Dillion Sta-dium in Hartford, Kickoff will be

Head Coach Walker Briggs of he Indians didn't mind getting up

Morale Great "Morale of the squad is gre for Saturday's game, "Briggs said last night. "The squad has a lot of confidence and the