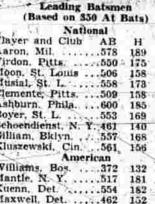

tle, met 34-year-old Mrs. Ann Casey Johnstone, for- Williams, Bos. 372 132 mer professional and four-time Mantle, N. Y. Iowa State champion, in the first Kuenn, Det quarter-final match at 2 p.m. Maxwell, Det.

three holes. He hit only one of them in regulation, but was still "three-under par for those holes. He chipped in from 15 and 30 feet, "and sunk a 10-foot putt on the hard 14th which measures 183 the match with Miss Stewart finals match with Miss Stewart after heing two down at the turn the turn by be turn by be turn to be turn by be turn by be turn the turn by be turn by be turn by be turn the turn by be turn by be turn by be turn the turn by be turn the turn by be turn by The field was to be cut . Mrs. Johnstone birdied two of Kaline, Detroit .

liam Hartson of San Francisco.







Bauer, New York Runs Batted In Runs Batted In Mantle, New York .



MANCHESTER PLUMBING & SUPPLY CO. 817 MAIN STREET

Phone MI 3-4425



A good example of his sensa-tional play came on the four par-three holes. He hit offly one of Wards Sarchas of Baton Baues. Musial, St. Louis

yard with traps to left and right. Te had 21 putts for the round. In all, 26 players equaled or bet-



Adults \$1.25-Children under 16, 50c



least three weeks with a hip in-

Renn, Squat

**Ready to Face** 

**Owls** Saturday

All's well in the ramp of

Manchester High's Indians who are looking forward to

their initial test of the football season Saturday after-

noon against a rugged Hartford High eleven at Dillion Sta-dium in Hartford, Kickoff will be

Head Coach Walker Briggs of he Indians didn't mind gett