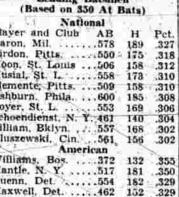

ptain Norm Hohenthal and Bob Lazzari on the flanks, Squatrito and Dick Farreli

Ed Hill will start at halfback with Paul Dougan at fullback. Passing chores will fall upon the the turning of the leaves are all right arms of Renn and Hill, Ho-henthal will pull out of the line to rapidly approaching. The clincher do the punting. The elongated is the start of the football season wingman will also do the kicking and Sunday afternoon the lid will

Two Juniors to Start

Squatrito is the team's best be pried , off ement kicker. Renn and Dyer will be the only minster. Mass., Lions. The rivals Dr. Harold Longsdorf of Mount Holly, N. J. to the win of first place In addition to his reporting du- Holly, N. J. to the win of first place . Assistant Coach Tony Alibrio has Most Manchester football fans





Power, K. City ..

MANCHESTER EVENING HERALD, MANCHESTER, CONN., FRIDAY, SEPTEMBER 21, 1956





**Faceguards for Young Gridders** Members of the Midget Football League in Manchester will be equipped with protective faceguards, made possible by mem-bers of the Manchester Dental Society. Fifty guards, which protect the teeth, gums and nose, have been given to the league by the dentists. Ernie Pohl, left, of the Police & Firemen's Junior Athletic Committee, is shown receiving one of the faceguards from Dr. Robert Kennon of the local dental group. The face-guards are attached to the helmets. Last fail the Manchester Dental Society gave faceguards to all members of the Manches-ter High team. (Herald Photo by Pinto.)

# At the tackle slots, Joe Dyer and Lou Gaskell at the guard positions and