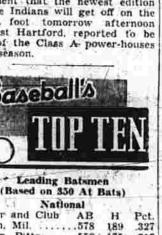

Captain Norm Hohenthal and Bob Lazzari on the flanks, Squatrito and Dick Farreli

Ed Hill will start at halfback with Paul Dougan at fullback. Passing chores will fall upon the the turning of the leaves are all right arms of Renn and Hill, Ho-henthal will pull out of the line to rapidly approaching. The clincher do the punting. The elongated is the start of the football season wingman will also do the kicking and Sunday afternoon the lid will

Two Juniors to Start

Squatrito is the team's best be pried , off ement kicker. Renn and Dyer will be the only minster. Mass., Lions. The rivals Dr. Harold Longsdorf of Mount Holly, N. J. to the win of first place In addition to his reporting du- Holly, N. J. to the win of first place . Assistant Coach Tony Alibrio has Most Manchester football fans





Power, K. City ..

MANCHESTER EVENING HERALD, MANCHESTER, CONN., FRIDAY, SEPTEMBER 21, 1956





**Faceguards for Young Gridders** Members of the Midget Football League in Manchester will be equipped with protective faceguards, made possible by mem-bers of the Manchester Dental Society. Fifty guards, which protect the teeth, gums and nose, have been given to the league by the dentists. Ernie Pohl, left, of the Police & Firemen's Junior Athletic Committee, is shown receiving one of the faceguards from Dr. Robert Kennon of the local dental group. The face-guards are attached to the helmets. Last fail the Manchester Dental Society gave faceguards to all members of the Manches-ter High team. (Herald Photo by Pinto.)

# At the tackle slots, Joe Dyer and Lou Gaskell at the guard positions an